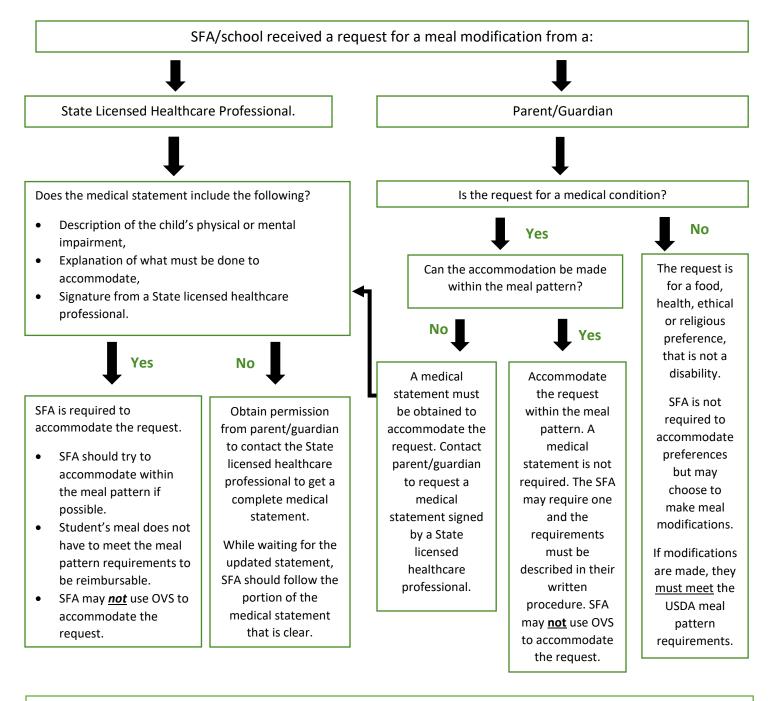

## Accommodating Special Dietary Needs in the School Nutrition Program

Use this flowchart when special dietary requests are received. Document the process.